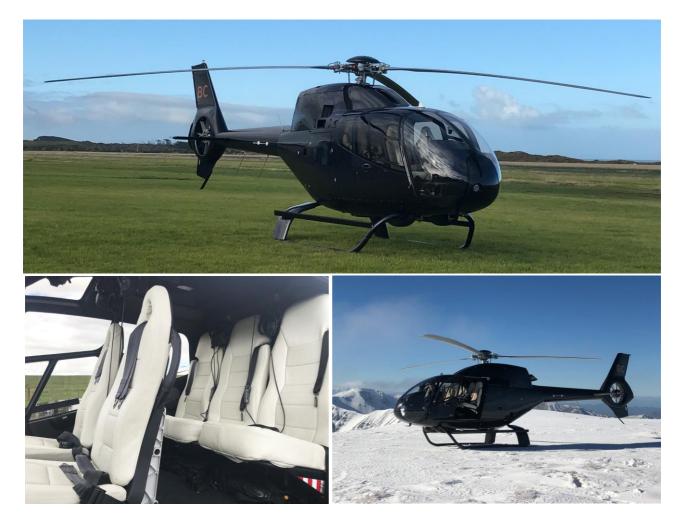

## Eurocopter EC120B

The Eurocopter EC120B is the smartest and most versatile very light turbine helicopter with unparalleled visibility, spacious cabin, a large compartment for baggage and cargo.

The helicopter's design features make it very silent in operation and with a wide cabin, ample leg room the flights comfort is unique in its category

- Engine: 1 Turbomeca Arrius 2F.
- 4 Passenger seats.
- Cruise speed: 120kts (220 km/hr).
- Excellent luggage space.
- Leather interior.
- Bose noise cancelling headsets.

PO Box 300-460, Albany Auckland 0752 NZ E: info@heletranz.co.nz www.heletranz.co.nz

SPECIFICATIONS

Heliport: 234 Rosedale Rd Albany, Auckland