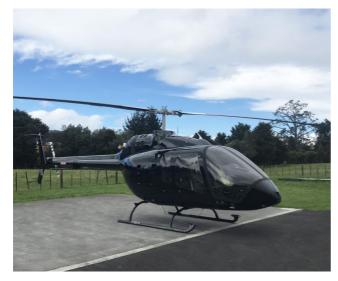

## Bell 505

The Bell 505 Jet Ranger X is Bell Helicopter's new five-seat aircraft designed for safety, efficiency and reliability through the use of advanced avionics technology. It incorporates proven dynamic components, advanced aerodynamic design, a dual channel FADEC Turbomeca Arrius 2R engine and best-in-class value.