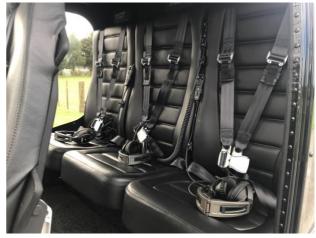

Advanced aerodynamic design and a state-of-the-art engine harness the power of technology to improve an aircraft's most important elements: its safety, efficiency and reliability.

ECIFICATIONS

- Engine: 1 Turbomeca Arrius 2R.
- 4 Passenger seats.
- Cruise speed: 110kts (200 km/hr).
- Excellent luggage space.
- Leather interior.
- Bose noise cancelling headsets.