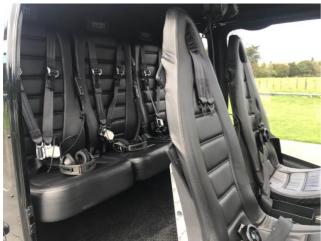

Advanced aerodynamic design and a state-of-the-art engine harness the power of technology to improve an aircraft's most important elements: its safety, efficiency and reliability.

ECIFICATIONS

- Engine: 1 Turbomeca Arrius 2R.
- 4 Passenger seats.
- Cruise speed: 110kts (200 km/hr).
- Excellent luggage space.
- Leather interior.
- Bose noise cancelling headsets.