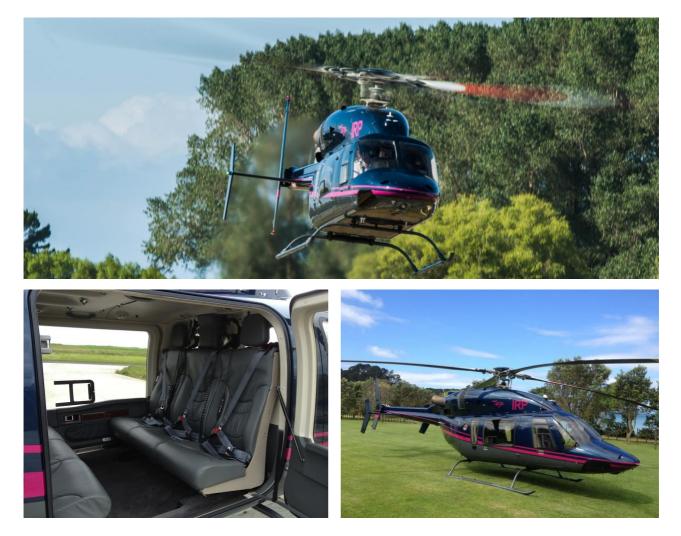

## **Bell 42**7

The perfect helicopter for arriving at your destination with your guests, having given them a superb ride in upper most comfort. The Bell 427 can cruise at high speeds and has exceptional single engine capability, superior endurance and best in class ride.

The 427 has a VIP class corporate interior and you will have a smooth ride in roomy, wide-open club seating with exceptional visibility.

- Engines: 2x Pratt and Whitney PW207D.
- 7 Passenger seats.
- Cruise speed: 140kts (260 km/hr).
- Useful load: 1340 kg.
- Excellent luggage space.
- Leather interior.
- Bose noise cancelling headsets.